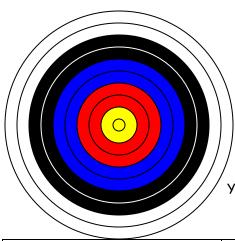

## Whitefish Bay Middle School Archery Scoresheet

Yellow = 10/9

Red = 8/7

Blue = 6/5 Black = 4/3 White = 2/1 Miss = 0

| Name:                      | Name:                      | Name:                      | Name:                      |
|----------------------------|----------------------------|----------------------------|----------------------------|
| Arrow #                    | Arrow #                    | Arrow #                    | Arrow #                    |
| 1                          | 1                          | 1                          | 1                          |
| 2                          | 2                          | 2                          | 2                          |
| 3                          | 3                          | 3                          | 3                          |
| 1st Day Total:             | 1st Day Total:             | 1st Day Total:             | 1st Day Total:             |
| 1                          | 1                          | 1                          | 1                          |
| 2                          | 2                          | 2                          | 2                          |
| 3                          | 3                          | 3                          | 3                          |
| 2 <sup>nd</sup> Day Total: |
| 1                          | 1                          | 1                          | 1                          |
| 2                          | 2                          | 2                          | 2                          |
| 3                          | 3                          | 3                          | 3                          |
| 3 <sup>rd</sup> Day Total: |
| 2 <sup>nd</sup> Day Total: |
| 1st Day Total:             | 1st Day Total:             | 1st Day Total:             | 1st Day Total:             |
| Series Total:              | Series Total:              | Series Total:              | Series Total:              |